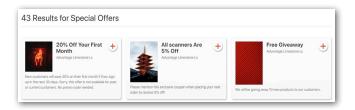

#### **Show Specials**

Attract more customers to your listing by calling attention to special offers, exclusive show discounts and giveaways your company may be offering.