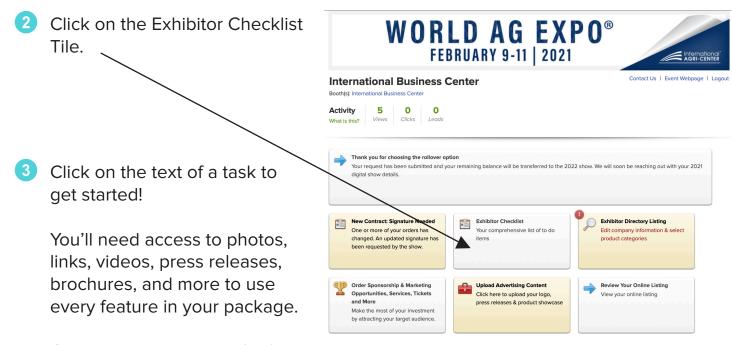

#### SET UP YOUR EXHIBITOR PAGE

1 Login to Exhibitor Dashboard at wae21.exh.mapyourshow.com

Click the circle to the left of a task to check it off and move it to the Completed tab.