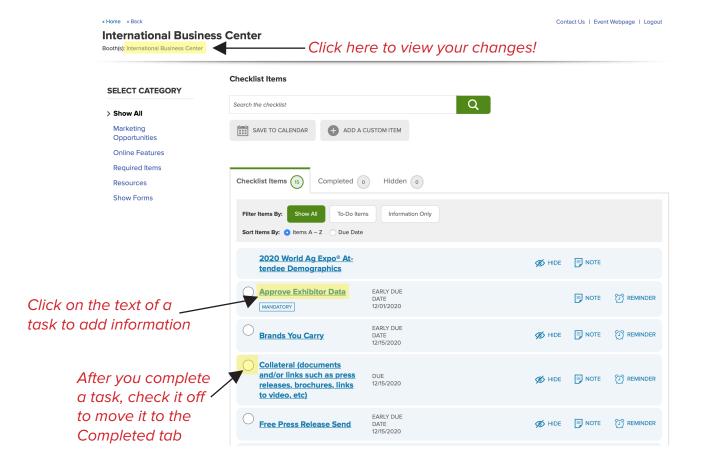

#### SET UP YOUR EXHIBITOR PAGE

1 Login to Exhibitor Dashboard at wae21.exh.mapyourshow.com

Click the circle to the left of a task to check it off and move it to the Completed tab.