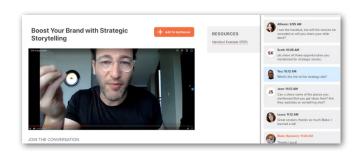

#### Virtual Business Cards with Chat

Upload your contact information, headshot, social media links and more to make networking simple. Attendees are able to save your business card to their agenda planner for easy access.