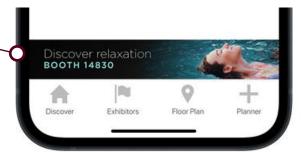

#### Official Mobile Show App

Don't miss the opportunity to feature your company on the official World Ag Expo® mobile app. Put your brand in the hands of attendees as they navigate the show floor onsite with the official mobile app. Feature a product on one of the banners or push a notification out to thousands of attendees.

# Mobile Application Sponsorship | \$8,000

- Exclusive branding on the splash/loading screen (must be jpg or gif files, sized at 2436 x 2436px with 980 x 1870px safe area)
- Up to 3 rotating banners placed at the bottom of the main content pages
- Banners link to your mobile listing for lead capture (must be jpg or gif files, sized at 1242 x 195px, displays at 414 x 65px; we will shrink to fit various screen sizes)

#### Mobile Push Notification | \$1,500 each ○

- Message alerts are pushed based on a scheduled date/time
- 2 messages available each day of the show (6 total)
- Message consists of a subject, short description, and full length message:
  - Subject: 20 characters
  - Push Notification: 60 characters
  - Full Length Message: Unlimited (although we recommend clear and concise)