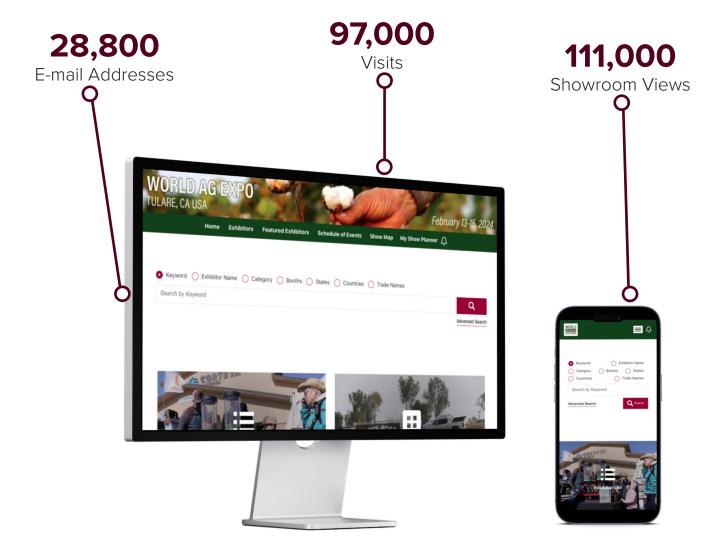

#### **Digital Sponsorships**

The World Ag Expo® website houses the official exhibitor directory, floor plan, and show planner attendees use to find new products and services while planning their visit to the show. It is the only complete resource for exhibitor information that is updated in real time before, during, and after the show.

#### Did you know?

Compared to the Basic Listing, exhibitors with a **Level 2** package last year saw **6X** as many online views.

**Show Highlights** exhibitors saw **10X** more online traffic.