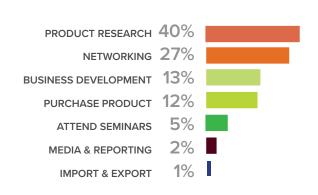

#### Extend your footprint beyond your booth.

PEOPLE

108,233 ATTENDEES

49 STATES

56 COUNTRIES

PURPOSE FOR ATTENDING