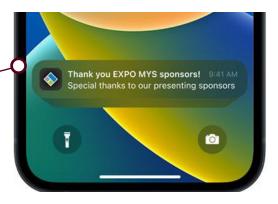

#### Official Mobile Show App

Don't miss the opportunity to feature your company on the official World Ag Expo® mobile app. Put your brand in the hands of attendees as they navigate the show floor onsite with the official mobile app. Feature a product on one of the banners or push a notification out to thousands of attendees.

#### Mobile Push Notification | \$1,500 each ○

- Message alerts are pushed based on a scheduled date/time
- 2 messages available each day of the show (6 total)
- Message consists of a subject, short description, and full length message:
  - Subject: 20 characters
  - Push Notification: 60 characters
  - Full Length Message: Unlimited (although we recommend clear and concise)