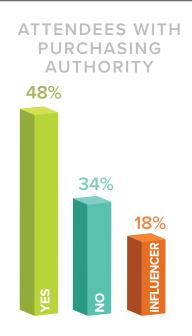

#### Extend your footprint beyond your booth.

PEOPLE

108,233 ATTENDEES

49 STATES

56 COUNTRIES

PURPOSE FOR ATTENDING