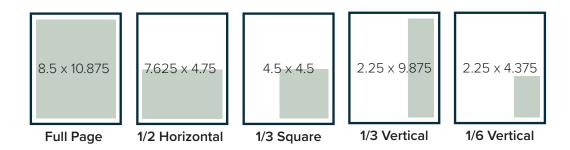

#### **Show Guide Ads**

Rates include 4-Color

| Back Cover Ad 8.5 x 10.875 with 1/4 in. bleed on all 4 sides / Limited to 1 spot                 | \$8,000 |
|--------------------------------------------------------------------------------------------------|---------|
| Inside Front Cover Ad 8.5 x 10.875 with 1/4 in. bleed on all 4 sides / Limited to 1 spot         | \$7,000 |
| Inside Back Cover Ad 8.5 x 10.875 with 1/4 in. bleed on all 4 sides / Limited to 1 spot          | \$6,000 |
| Pages 3, 5, 7, 9, 11 8.5 x 10.875 with 1/4 in. bleed on all 4 sides / Limited to 1 spot per page | \$5,000 |
| Full Page Ad<br>8.5 x 10.875 with 1/4 in. bleed on all 4 sides                                   | \$4,000 |
| 1/2 Horizontal Ad<br>7.625 x 4.75 / Limit: 3                                                     | \$3,000 |
| 1/3 Square Ad<br>4.5 x 4.5                                                                       | \$2,000 |
| 1/3 Vertical Ad<br>2.25 x 9.875                                                                  | \$2,000 |
| 1/6 Vertical Ad<br>2.25 x 4.375                                                                  | \$1,000 |