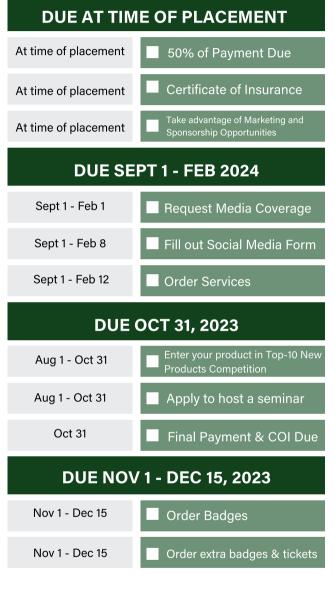

## Exhibitor Checklist







## DUE JAN - FEB 2024

1

.

.

> =

÷.



## FEBRUARY 13-15, 2024

| 7:00 a.m.<br>9:00 a.m.<br>5:00 p.m. | Move-in Complete<br>Show Opens<br>Exhibitor Reception                                              |
|-------------------------------------|----------------------------------------------------------------------------------------------------|
| Booths must                         | be staffed during show hours at all times.                                                         |
| 9:00 a.m.<br>All Day                | Show Opens<br>Renew your space<br>at Exhibitor Services                                            |
| 5:00 p.m.                           | Exhibitor Reception                                                                                |
| 9:00 a.m.<br>All Da