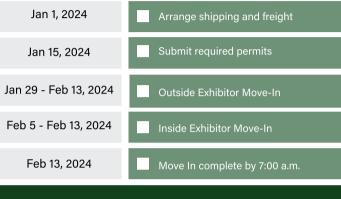

## Exhibitor Checklist







## DUE JAN - FEB 2024

1

.

.

> =

÷.



## FEBRUARY 13-15, 2024

| 7:00 a.m.<br>9:00 a.m.<br>5:00 p.m. | Move-in Complete<br>Show Opens<br>Exhibitor Reception                                              |
|-------------------------------------|----------------------------------------------------------------------------------------------------|
| Booths must                         | be staffed during show hours at all times.                                                         |
| 9:00 a.m.<br>All Day                | Show Opens<br>Renew your space<br>at Exhibitor Services                                            |
| 5:00 p.m.                           | Exhibitor Reception                                                                                |
| 9:00 a.m.<br>All Day<br>4:00 p.m.   | Show Opens<br>Renew your spa