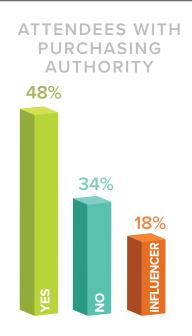

# THE BEST. FARM SHOW. ON DIRT.

FEBRUARY 13-15, 2024

SPONSORSHIP & MARKETING GUIDE



4500 S. LASPINA ST | TULARE, CA 800.999.9186 | WORLDAGEXPO.COM 1,225 Exhibitors.

# **2.6 million** sq. ft. of exhibit space.



#### Extend your footprint beyond your booth.



PEOPLE

108,233 ATTENDEES

49 STATES

56 COUNTRIES





#### **Onsite Sponsorships**

Reach your audience with an onsite sponsorship at World Ag Expo®. Your resources are valuable, so we make sure our sponsorship packages are designed to earn you the best return on your investment. Contact: <a href="mailto:sponsorship@farmshow.org">sponsorship@farmshow.org</a>

| SPONSORSHIP OPPORTUNITIES                                                                                                                                                                                                                                                                                                                                                                                               |          |  |
|-------