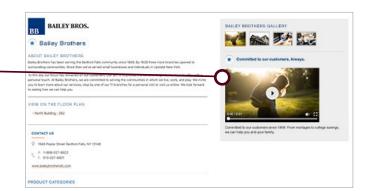

#### Level 2: \$1,500

- Includes the Level 1 Package
- 4 Product Gallery Videos with Description
- Online booth is highlighted with a **corner peel** graphic
- **Priority placement** at the top of all online searches
- Inclusion in the Featured Exhibitor Search
- Content automatically transfers to mobile app

#### Did you know?

Compared to the Basic Listing, exhibitors with a **Level 2** package last year saw **6X** as many online views.

**Show Highlights** exhibitors saw **10X** more online traffic.