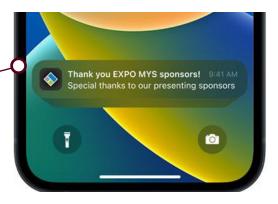

#### Mobile Push Notification | \$1,500 each ○

- Message alerts are pushed based on a scheduled date/time
- 2 messages available each day of the show (6 total)
- Message consists of a subject, short description, and full length message:
  - Subject: 20 characters
  - Push Notification: 60 characters
  - Full Length Message: Unlimited (although we recommend clear and concise)