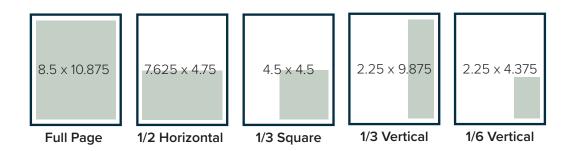

#### **Show Guide Ads**

Rates include 4-Color

| Back Cover Ad<br>8.5 x 10.875 with 1/4 in. bleed on all 4 sides / Limited to 1 spot              | \$8,000 |
|--------------------------------------------------------------------------------------------------|---------|
| Inside Front Cover Ad<br>8.5 x 10.875 with 1/4 in. bleed on all 4 sides / Limited to 1 spot      | \$7,000 |
| Inside Back Cover Ad 8.5 x 10.875 with 1/4 in. bleed on all 4 sides / Limited to 1 spot          | \$6,000 |
| Pages 3, 5, 7, 9, 11 8.5 x 10.875 with 1/4 in. bleed on all 4 sides / Limited to 1 spot per page | \$5,000 |
| Full Page Ad 8.5 x 10.875 with 1/4 in. bleed on all 4 sides                                      | \$4,000 |
| <b>1/2 Horizontal Ad</b> 7.625 x 4.75 / Limit: 3                                                 | \$3,000 |
| 1/3 Square Ad<br>4.5 x 4.5                                                                       | \$2,000 |
| 1/3 Vertical Ad<br>2.25 x 9.875                                                                  | \$2,000 |
| 1/6 Vertical Ad<br>2.25 x 4.375                                                                  | \$1,000 |