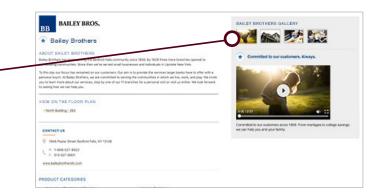

#### Level 2: \$1,500

- Includes the Level 1 Package
- 4 Product Gallery Videos with Description
- Online booth is highlighted with a **corner peel** graphic
- **Priority placement** at the top of all online searches
- Inclusion in the Featured Exhibitor Search
- Content automatically transfers to mobile app

#### Did you know?

Compared to the Basic Listing, exhibitors with a **Level 2** package last year saw **6X** as many online views.

**Show Highlights** exhibitors saw **10X** more online traffic.