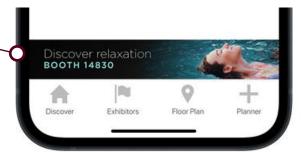

#### VISIBILITY

Create a competitive advantage by moving your company to the top of search results when attendees search for keywords and product categories relevant to your company. Additionally, you can highlight your booth on the floor plan and strategically locate content for maximum visibility. Regardless of your booth size or location, it's easy to stand out online and on the mobile app.

#### Level 2: \$1,500

- Includes the Level 1 Package
- 4 Product Gallery Videos with Description
- Online booth is highlighted with a **corner peel** graphic
- **Priority placement** at the top of all online searches
- Inclusion in the Featured Exhibitor Search
- Content automatically transfers to mobile app